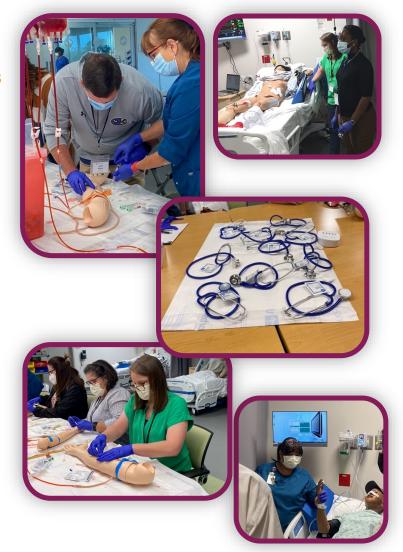

## ACADEMY ACTIVITIES

Interactive learning in a simulation lab

Incorporating AHEC resources in the promotion of health careers

Explore topics related to health careers, including workforce shortages, aptitudes, trends, and funding health career education